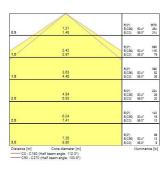

|
| Electrical protection           | Class I                              |
| Control gear type               | Electronic ballast                   |
| Dimmable                        | Yes                                  |
| Minimum dimming level (%)       | 1                                    |
| Housing colour                  | Grey                                 |
| IP rating                       | IP65                                 |
| IK rating                       | IK02                                 |
| Product EAN number              | 5410288487724                        |
|                                 |                                      |

#### **PHOTOMETRY**



# Hydroproof LED G3 DALI HYDROPROOF LED G3 600mm Twin 4K DALI 0048772





### **TECHNICAL DRAWINGS**