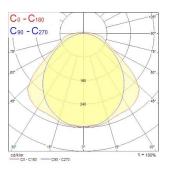

|
| Electrical protection           | Class I                              |
| Control gear type               | Electronic ballast                   |
| Dimmable                        | Yes                                  |
| Minimum dimming level (%)       | 1                                    |
| Housing colour                  | Grey                                 |
| IP rating                       | IP65                                 |
| IK rating                       | IK02                                 |
| Product EAN number              | 5410288487724                        |
|                                 |                                      |

#### **PHOTOMETRY**



# Hydroproof LED G3 DALI HYDROPROOF LED G3 600mm Twin 4K DALI 0048772





### **TECHNICAL DRAWINGS**