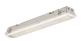

#### **Product features**

Hydroproof, integrated LED chemical resistant weatherproof luminaire, with UV stabilized flat diffuser and linear prisms designed to achieve uniform lit appearance, optimise light output and to reduce glare, stainless steel diffuser clips and fixing brackets for surface and wall mounting. GRP housing, PMMA diffuser, DALI dimmable, 4000K, CRI80, 2800 lm, 19 W, 145 lm/W, nominal average life (h):50000, energy class: A++ A+ A Class I,IK02, IP65.

#### PRODUCT OVERVIEW

| Product name                    | HYDROPROOF LED G3 600mm Twin 4K DALI |
|---------------------------------|--------------------------------------|
| Technology                      | LED                                  |
| Housing                         | Polyester                            |
| Mount                           | Ceiling surface mounting             |
| General application             | Logistics & Industry                 |
| ETIM Class                      | EC000109                             |
| E-number FI                     | 4306984                              |
| Warranty                        | 5 years                              |
| Fixture luminous flux (lm)      | 2800                                 |
| Luminaire efficacy (lm/W)       | 145                                  |
| Colour temperature (K)          | 4000                                 |
| Light colour                    | Neutral White                        |
| CRI (Ra)                        | 80                                   |
| Colour Variation Initial (SDCM) | SDCM3                                |
| Beam Angle (°)                  | 100                                  |
| Photobiological Risk Group      | RG0                                  |
| Total power consumption (W)     | 19                                   |
| Electrical protection           | Class I                              |
| Control gear type               | Electronic ballast                   |
| Dimmable                        | Yes                                  |
| Minimum dimming level (%)       | 1                                    |
| Housing colour                  | Grey                                 |
| IP rating                       | IP65                                 |
| IK rating                       | IK02                                 |
| Product EAN number              | 5410288487724                        |
|                                 |                                      |